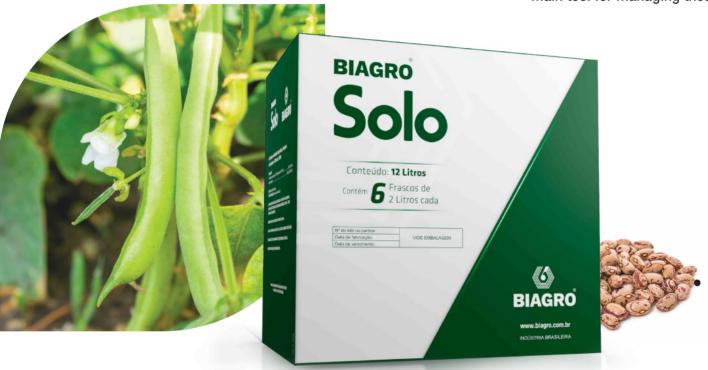

### GREATER PROTECTION AND PRODUCTION

**Biagro SOLO** is a microbiological fungicide composed of the fungus *Trichoderma harzianum*. The technology is indicated as a tool for managing soil diseases and white mold. We know that soil diseases are problems found in all regions, and their impacts are significant, even causing the impossibility of planting some species in extreme cases. **Biagro**, oriented to offer technologies that help farmers, has in **Biagro Solo** its main tool for managing these diseases.

#### **BIAGRO SOLO IS SECURITY**

#### **Benefits**

- + Action Mechanisms
- + Root Volume
- + Plant stand
- + Nutrient Absorption
- + Soil exploration
- + CWater Absorption Capacity
- + Profitability
- + Productivity