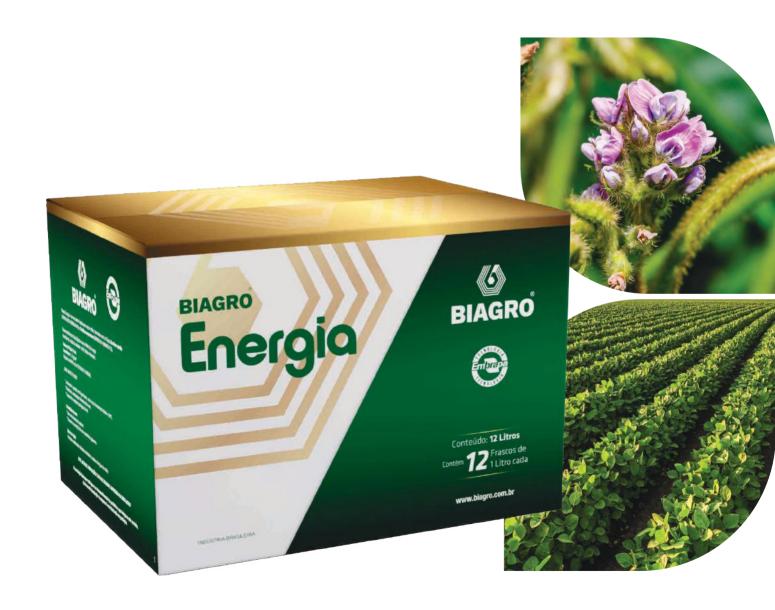

## Energia

### + Energy + Productivity +Results

## BIAGRO ENERGIA IS ESSENTIAL!

**Biagro ENERGIA** is composed of *Bacillus megaterium* and *Bacillus subtilis*, It is a solubilizer and mineralizer of phosphorus that acts on both the organic matter of the soil and the phosphorus retained by calcium, iron, and aluminum, solubilizing the retained phosphorus at all retention points in the soil. Another way the product works is by increasing the efficiency and utilization of planting fertilization, thus providing a greater supply of this element to the crops.

We are proud to have the endorsement of the Brazilian Agricultural Technology Corporation - **EMBRAPA**, with **Biagro ENERGY** resulting from a strategic partnership between Biagro and the globally renowned **Embrapa**.

As an innovative product that improves phosphorus utilization, **Biagro ENERGY** is a fundamental tool for farmers, as its use will bring multiple benefits, including increased productivity.

#### **Benefits**

+ Phosphorus availability
 + Efficiency in Fertilization
 + Energy for plants
 + Results
 + Profitability