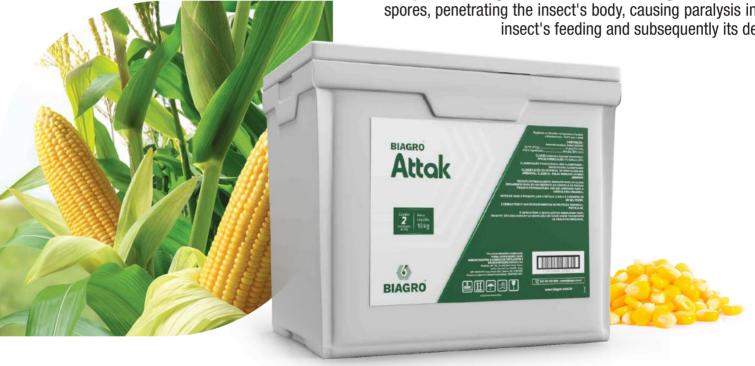

### EFFECTIVE MANAGEMENT AGAINST CORN LEAFHOPPERS

**Biagro ATTAK** is a microbiological insecticide formulated from the fungus *Beauveria bassiana*, rrecommended for the management of whiteflies and corn leafhoppers. It is estimated that the damage caused by leafhoppers can result in losses of up to 90% of production, making correct management extremely important.

Its mode of action begins with direct contact with pests. After this process, **Biagro ATTACK** initiates the germination of its spores, penetrating the insect's body, causing paralysis in the insect's feeding and subsequently its death.

### BIAGRO ATTACK SCORES AGAINST THE LEAFHOPPERS TEAM

#### **Benefits**

- + Spectrum of activity
- + Pest Control
- + Persistence in Control
- + Security
- + Integrated management
- +Resistance ATTAK
- + Productivity