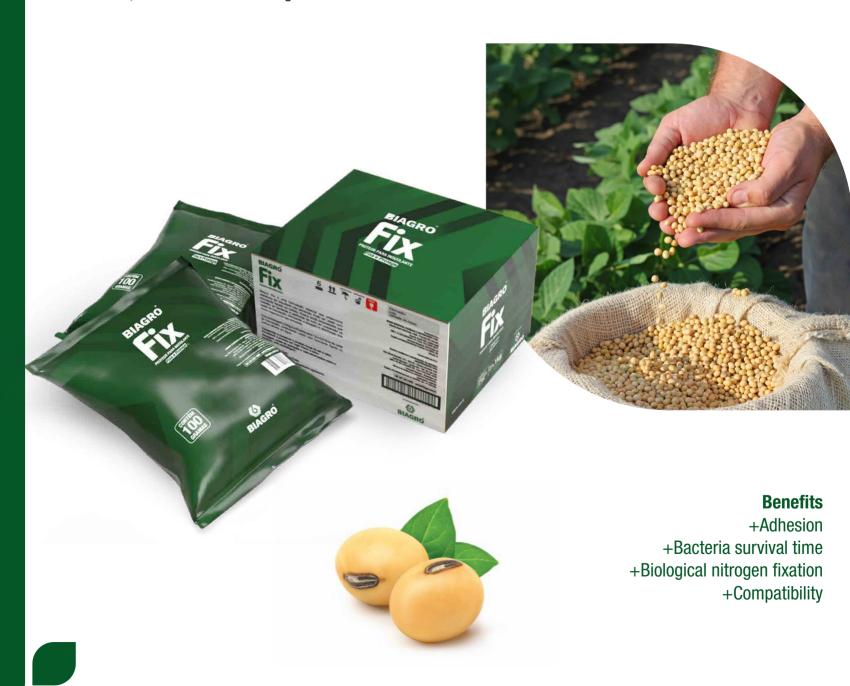

### PROTECTION AND LONGEVITY FOR INOCULANTS

**Biagro FIX** is a product that provides greater adhesion of the inoculant to the seeds. As it has properties that keep bacteria and particles in suspension in the inoculation solution, optimizing the dosage, distribution, adhesion, and survival of microorganisms in the seeds.

### THE SECURITY YOUR SEEDS NEEDS

Protection, effectiveness, and safety for your inoculation. **Biagro Fix Super** is an innovative product based on microbiological polymers for seed treatment, ensuring greater cell adhesion, thus enabling longer survival of the microorganisms used in seed treatment.