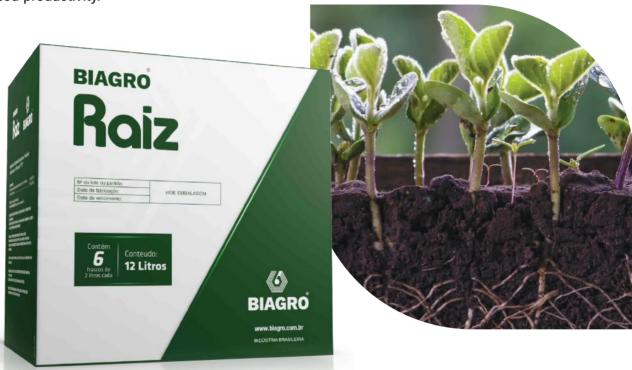

## BIAGRO ROIZ

### START AT THE ROOT

**Biagro RAIZ** is a microbiological nematicide composed of *Bacillus velezensis*, being a fundamental tool for nematode management. Protecting the roots is the initial battle for the success of a production, and **Biagro** brings to the market an ally in this mission. The active ingredient of the product is innovative in the market and has a broad-spectrum characteristic, along with high colonization speed. Multiple benefits include increased productivity.

### BIAGRO RAIZ, YOUR GREATEST ALLY AGAINST NEMATODES

#### **Benefits**

+ Healthy roots
+ Plant Stand
+ Nutrient transport
+ Base structure
+ Root protection time
+ Productivity